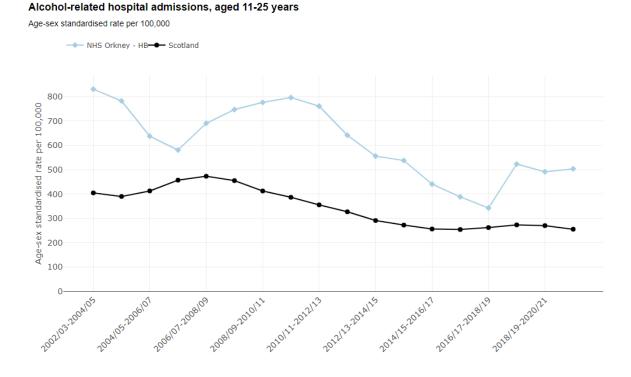

#### 9.7.

A response to the consultation was received from NHS Orkney by email dated 14 March 2023, providing data which they considered relevant to the questions to them, detailed at section 6.3.1 above.

#### 9.7.1.

At their meeting on 19 January 2023, the Board noted that the submission provided by NHS Orkney in response to a request for statistical data, as noted at section 6.4 above, was dated some years previously and that they would like more up to date information to help them with the review of Policy.

#### 9.7.2.

NHS Orkney noted in their email dated 14 March 2023 that they had "attached the paper again with the most up to date information available currently." The email and paper are attached as Appendix 4 to this report.

#### 9.7.3.

The Board requires to determine whether the response from NHS Orkney meets the terms of the legislation and guidance detailed at section 5.3 above.