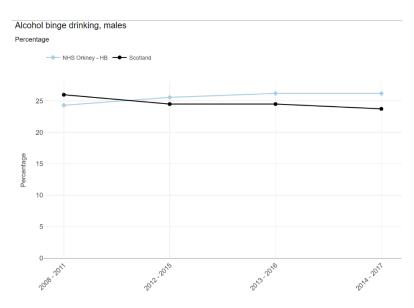

#### 9.7.

A response to the consultation was received from NHS Orkney by email dated 14 March 2023, providing data which they considered relevant to the questions to them, detailed at section 6.3.1 above.

#### 9.7.1.

At their meeting on 19 January 2023, the Board noted that the submission provided by NHS Orkney in response to a request for statistical data, as noted at section 6.4 above, was dated some years previously and that they would like more up to date information to help them with the review of Policy.

#### 9.7.2.

NHS Orkney noted in their email dated 14 March 2023 that they had "attached the paper again with the most up to date information available currently." The email and paper are attached as Appendix 4 to this report.

#### 9.7.3.

The Board requires to determine whether the response from NHS Orkney meets the terms of the legislation and guidance detailed at section 5.3 above.